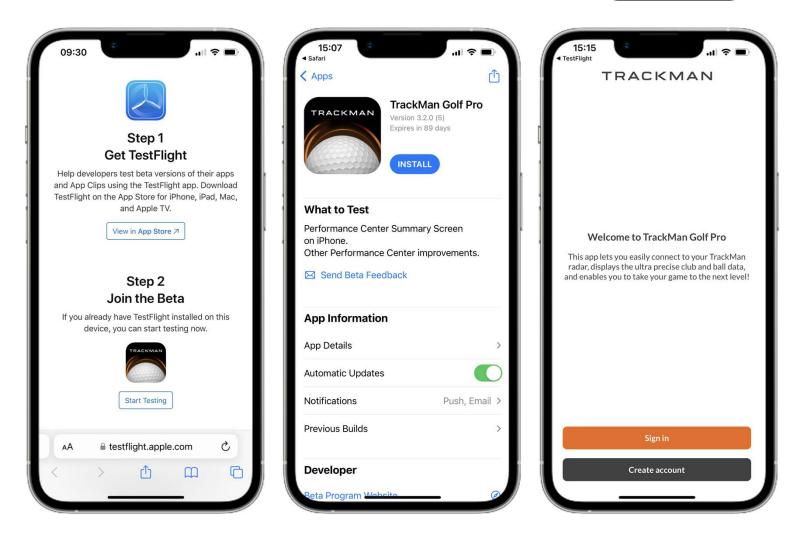

# **HOW TO GET STARTED**

Practice Round data is currently available through the beta TestFlight version of the **TrackMan Pro Golf** app.

- 1. Scan the QR code
- 2. Install TestFlight (View in App Store)
- 3. Click 'Start Testing' under Step 2 Join the Beta
- 4. Install TrackMan Golf Pro app
- 5. Open the TrackMan Golf Pro app and 'Sign in' or 'Create account'